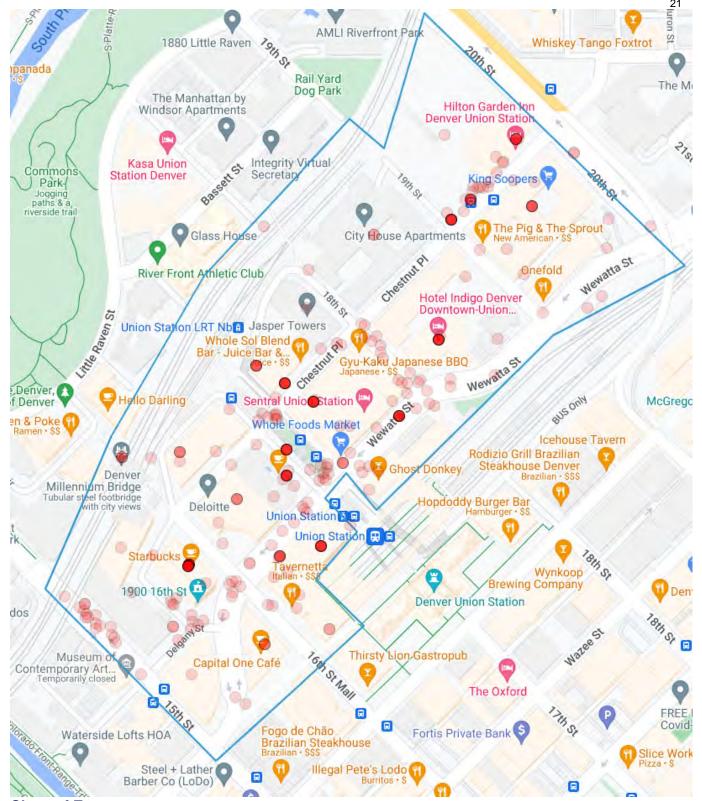

#### **Weekly Security Report from DDP BID:**

Following review, upon a motion duly made by Director Dorfman, seconded by Director Belluomo and, upon vote, unanimously carried, the Board approved and accepted the Consent Agenda items.